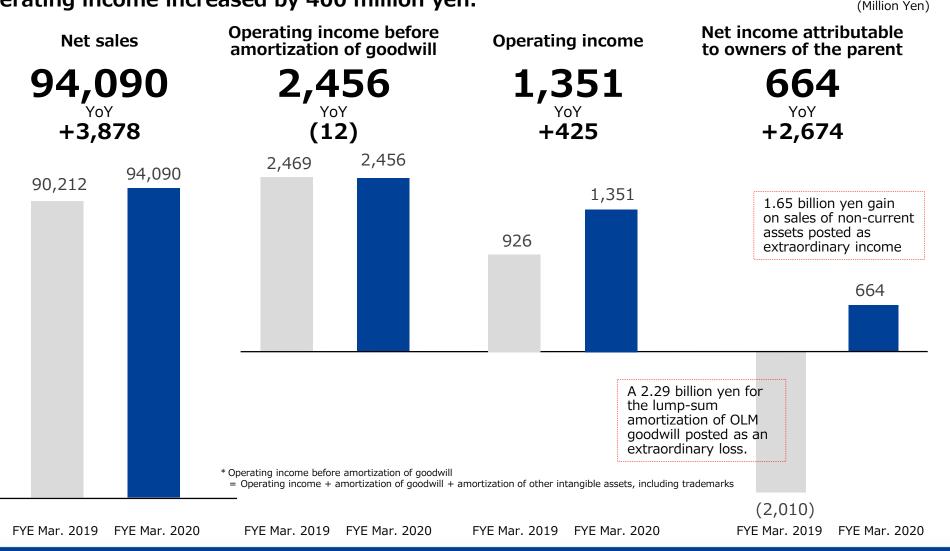

#### Net sales increased by 3.8 billion yen. Operating income increased by 400 million yen.

©Copyright IMAGICA GROUP Inc.

FYE Mar. 2019 FYE Mar. 2020 (Million Yen) Change YoY Actual Actual Net sales 11.8% 23,429 26,205 2,776 Content Creation 43 (359)(402)Operating income (Operating margin) 0.2% 27,529 26,557 (972)(3.5%)Net sales Production Services 677 431 (245)(36.3%)Operating income (Operating margin) 2.5%1.6% Net sales 24,916 22,660 (2,256)(9.1%)489 Operating income (1, 257)(768)Media Localization (Operating margin) (77)300 378 Operating income before goodwill amortization Net sales 15,946 20,551 4,605 28.9% Imaging Systems & Solutions Operating income 1,896 2,714 817 43.1% (Operating margin) 11.9% 13.2% (274)Net sales (1,609)(1,884)Others (Consolidated adjustments) (232)Operating income (433) (666)90,212 94,090 4.3% Net sales 3,878 Consolidated total Operating income 926 1,351 425 45.9%

| (Million Von)                                          | FYE Mar. 2019 | F١     | 'E Mar. 2020 |         |
|--------------------------------------------------------|---------------|--------|--------------|---------|
| (Million Yen)                                          | Actual        | Actual | Change       | YoY     |
| Net sales                                              | 90,212        | 94,090 | 3,878        | 4.3%    |
| Gross profit                                           | 23,617        | 23,769 | 151          | 0.6%    |
| (Gross margin)                                         | 26.2%         | 25.3%  |              |         |
| Operating income                                       | 926           | 1,351  | 425          | 45.9%   |
| (Operating margin)                                     | 1.0%          | 1.4%   |              |         |
| Ordinary income                                        | 789           | 416    | (372)        | (47.2%) |
| (Ordinary margin)                                      | 0.9%          | 0.4%   |              |         |
| Extraordinary income                                   | 391           | 1,688  | 1,297        | 331.5%  |
| Extraordinary losses                                   | 2,876         | 358    | (2,517)      | (87.5%) |
| Net income (loss) before taxes                         | (1,695)       | 1,746  | 3,442        | _       |
| Net income (loss) attributable to owners of the parent | (2,010)       | 664    | 2,674        | _       |

| (Ref.) Operating income before goodwill amortization | 2,469 | 2,456 | (12) | (0.5%) |
|------------------------------------------------------|-------|-------|------|--------|
|------------------------------------------------------|-------|-------|------|--------|