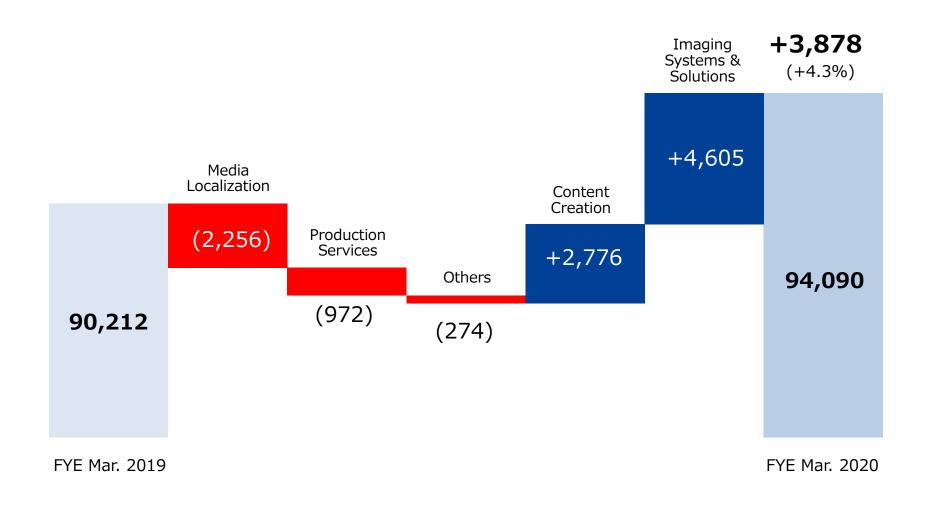

#### Net sales increased by 3.8 billion yen. Operating income increased by 400 million yen.

©Copyright IMAGICA GROUP Inc.

FYE Mar. 2019 FYE Mar. 2020 (Million Yen) Change YoY Actual Actual Net sales 11.8% 23,429 26,205 2,776 Content Creation 43 (359)(402)Operating income (Operating margin) 0.2% 27,529 26,557 (972)(3.5%)Net sales Production Services 677 431 (245)(36.3%)Operating income (Operating margin) 2.5%1.6% Net sales 24,916 22,660 (2,256)(9.1%)489 Operating income (1, 257)(768)Media Localization (Operating margin) (77)300 378 Operating income before goodwill amortization Net sales 15,946 20,551 4,605 28.9% Imaging Systems & Solutions Operating income 1,896 2,714 817 43.1% (Operating margin) 11.9% 13.2% (274)Net sales (1,609)(1,884)Others (Consolidated adjustments) (232)Operating income (433) (666)90,212 94,090 4.3% Net sales 3,878 Consolidated total Operating income 926 1,351 425 45.9%

(Million Yen)

Both the Content Creation and Imaging Systems & Solutions business segments saw sales growth. Overall, net sales increased by 4.3% YoY.

(Million Yen)

Two business segments saw growth in operating income: Imaging Systems & Solutions and Media Localization.