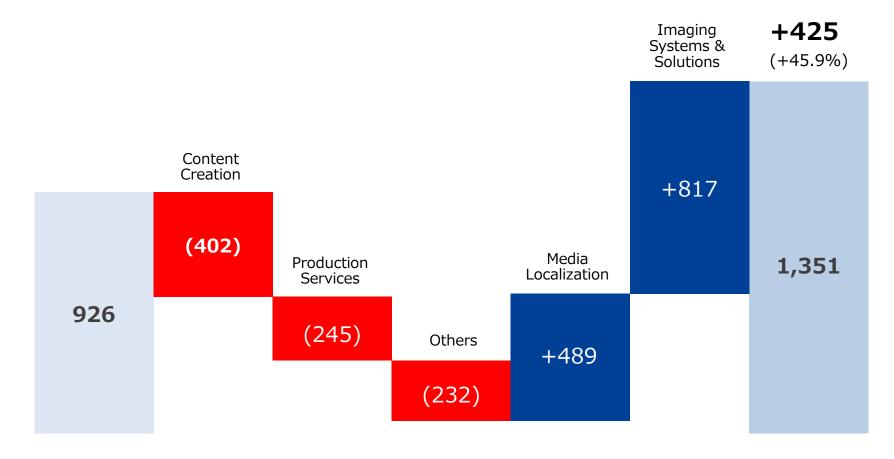

#### Net sales increased by 3.8 billion yen. Operating income increased by 400 million yen.

©Copyright IMAGICA GROUP Inc.

FYE Mar. 2019 FYE Mar. 2020 (Million Yen) Change YoY Actual Actual Net sales 11.8% 23,429 26,205 2,776 Content Creation 43 (359)(402)Operating income (Operating margin) 0.2% 27,529 26,557 (972)(3.5%)Net sales Production Services 677 431 (245)(36.3%)Operating income (Operating margin) 2.5%1.6% Net sales 24,916 22,660 (2,256)(9.1%)489 Operating income (1, 257)(768)Media Localization (Operating margin) (77)300 378 Operating income before goodwill amortization Net sales 15,946 20,551 4,605 28.9% Imaging Systems & Solutions Operating income 1,896 2,714 817 43.1% (Operating margin) 11.9% 13.2% (274)Net sales (1,609)(1,884)Others (Consolidated adjustments) (232)Operating income (433) (666)90,212 94,090 4.3% Net sales 3,878 Consolidated total Operating income 926 1,351 425 45.9%

(Million Yen)

Both the Content Creation and Imaging Systems & Solutions business segments saw sales growth. Overall, net sales increased by 4.3% YoY.

(Million Yen)

Two business segments saw growth in operating income: Imaging Systems & Solutions and Media Localization.