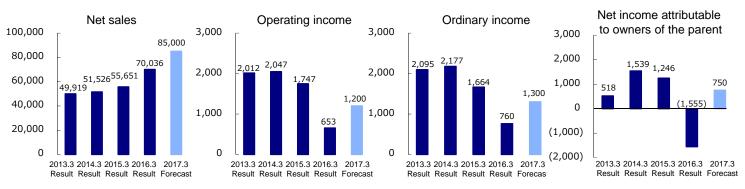

## Consolidated Financial forecast

(in millions of yen)

|                                                       | FY2012            | FY2013            | FY2014            | FY2015            | FY2016                 |            |
|-------------------------------------------------------|-------------------|-------------------|-------------------|-------------------|------------------------|------------|
|                                                       | Full Year Results | Full Year Results | Full Year Results | Full Year Results | Full Year<br>forecasts | YoY Change |
| Net sales                                             | 49,919            | 51,526            | 55,651            | 70,036            | 85,000                 | +21.4%     |
| Operating income                                      | 2,012             | 2,047             | 1,747             | 653               | 1,200                  | +83.6%     |
| Ordinary income                                       | 2,095             | 2,177             | 1,664             | 760               | 1,300                  | +71.0%     |
| Net income<br>attributable to owners<br>of the parent | 518               | 1,539             | 1,246             | (1,555)           | 750                    | -%         |

The forecast for the consolidated operating results current fiscal year ending March 31, 2017 remains the same as what was projected at the financial results announcement on May 13, 2016. Annual dividends is planned 10 yen per share.