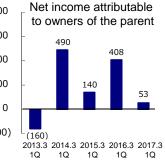

## Financial Highlights for the First Quarter of the Fiscal Year Ending March 2017

Consolidated Financial Results

(in millions of yen)

|                                                       | FY2012     | FY2013     | FY2014     | FY2015     | FY2016     |            |
|-------------------------------------------------------|------------|------------|------------|------------|------------|------------|
|                                                       | 1Q Results | YoY Change |
| Net sales                                             | 12,122     | 10,926     | 12,031     | 11,605     | 18,976     | 63.5%      |
| Operating income                                      | 290        | 232        | 233        | 395        | (37)       | -%         |
| Ordinary income                                       | 347        | 355        | 262        | 532        | (41)       | -%         |
| Net income<br>attributable to owners<br>of the parent | (160)      | 490        | 140        | 408        | 53         | (86.9)%    |

Ordinary loss was 41 millions of yen.

Net income attributable to owners of the parent was decreased by 86.9%.