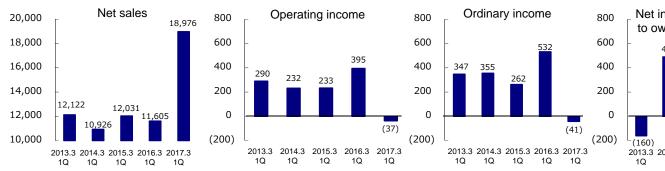

## Financial Highlights for the First Quarter of the Fiscal Year Ending March 2017

Consolidated Financial Results

(in millions of yen)

|                                                       | FY2012     | FY2013     | FY2014     | FY2015     | FY2016     |            |
|-------------------------------------------------------|------------|------------|------------|------------|------------|------------|
|                                                       | 1Q Results | YoY Change |
| Net sales                                             | 12,122     | 10,926     | 12,031     | 11,605     | 18,976     | 63.5%      |
| Operating income                                      | 290        | 232        | 233        | 395        | (37)       | -%         |
| Ordinary income                                       | 347        | 355        | 262        | 532        | (41)       | -%         |
| Net income<br>attributable to owners<br>of the parent | (160)      | 490        | 140        | 408        | 53         | (86.9)%    |

**Net Sales** has increased by 63.5% in the same period of the previous year. This was due to the addition of OLM Inc. that Imagica Robot Holdings Inc. acquired in April 2016, and the results of "Media Localization" segment which was not subject to the consolidated financial results previous year. **Operating loss** was 37 millions of yen. The main factor was the loss recognition by "Media Localization" segment.

Ordinary loss was 41 millions of yen.

Net income attributable to owners of the parent was decreased by 86.9%.