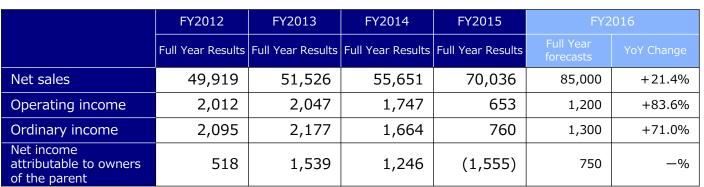

# Financial Highlights for the Second Quarter of the Fiscal Year Ending March 2017

| Consolidated Financial Results (in millions of yen)   |            |            |            |            |            |            |
|-------------------------------------------------------|------------|------------|------------|------------|------------|------------|
|                                                       | FY2012     | FY2013     | FY2014     | FY2015     | FY2016     |            |
|                                                       | 2Q Results | YoY Change |
| Net sales                                             | 24,948     | 23,542     | 25,753     | 29,767     | 39,615     | +33.1%     |
| Operating income                                      | 835        | 561        | 829        | (210)      | 228        | - %        |
| Ordinary income                                       | 940        | 706        | 868        | (118)      | 272        | -%         |
| Net income<br>attributable to owners<br>of the parent | 141        | 673        | 511        | 27         | 278        | +906.4%    |

**Net Sales** has increased by 33.1% in the same period of the previous year. This was due to the addition of OLM Inc. that Imagica Robot Holdings Inc. acquired in April 2016, and the results of "Media Localization" segment which was not subject to the consolidated financial results previous year. **Operating Income** was 228 millions of yen. The main factor was also the addition of OLM Inc. Ordinary Income was 272 millions of yen.

#### The forecast for the consolidated operating results current fiscal year ending March 31, 2017 remains the same as what was projected at the financial results announcement on May 13, 2016. Annual dividends is planned 10 yen per share.