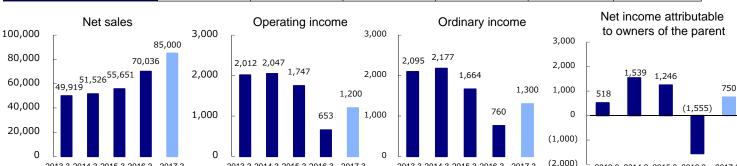

#### The forecast for the consolidated operating results current fiscal year ending March 31, 2017 remains the same as what was projected at the financial results announcement on May 13, 2016. Annual dividends is planned 10 yen per share.

### Consolidated Financial forecast

2013.3 2014.3 2015.3 2016.3 2017.3

Result Result Result Forecast

2013.3 2014.3 2015.3 2016.3 2017.3

Forecast

Result Result Result Result

(in millions of yen)

20