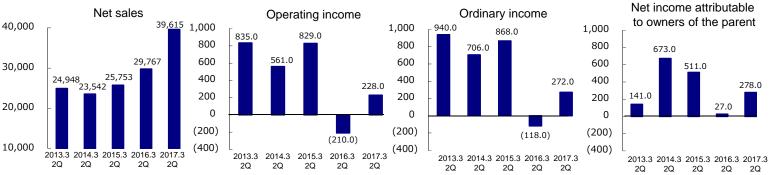

# Financial Highlights for the Second Quarter of the Fiscal Year Ending March 2017

| Consolidated Financial Results (in millions of yen)   |            |            |            |            |            |            |
|-------------------------------------------------------|------------|------------|------------|------------|------------|------------|
|                                                       | FY2012     | FY2013     | FY2014     | FY2015     | FY2016     |            |
|                                                       | 2Q Results | YoY Change |
| Net sales                                             | 24,948     | 23,542     | 25,753     | 29,767     | 39,615     | +33.1%     |
| Operating income                                      | 835        | 561        | 829        | (210)      | 228        | - %        |
| Ordinary income                                       | 940        | 706        | 868        | (118)      | 272        | -%         |
| Net income<br>attributable to owners<br>of the parent | 141        | 673        | 511        | 27         | 278        | +906.4%    |

**Net Sales** has increased by 33.1% in the same period of the previous year. This was due to the addition of OLM Inc. that Imagica Robot Holdings Inc. acquired in April 2016, and the results of "Media Localization" segment which was not subject to the consolidated financial results previous year. **Operating Income** was 228 millions of yen. The main factor was also the addition of OLM Inc. Ordinary Income was 272 millions of yen.

Net income attributable to owners of the parent was 272 millions of yen.

2013.3 2014.3 2015.3 2016.3

Result Result Result Forecast