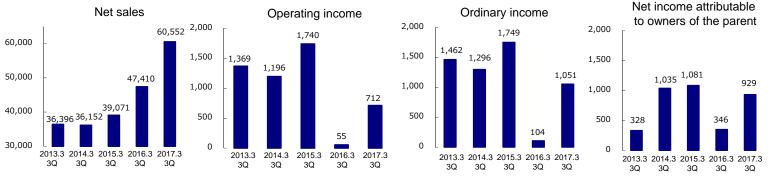

## Financial Highlights for the Third Quarter of the Fiscal Year Ending March 2017

Consolidated Financial Results

(in millions of yen)

|                                                       | FY2012     | FY2013     | FY2014     | FY2015     | FY2016     |            |
|-------------------------------------------------------|------------|------------|------------|------------|------------|------------|
|                                                       | 3Q Results | YoY Change |
| Net sales                                             | 36,396     | 36,152     | 39,071     | 47,410     | 60,552     | +27.7%     |
| Operating income                                      | 1,369      | 1,196      | 1,740      | 55         | 712        | +1.178.6%  |
| Ordinary income                                       | 1,462      | 1,296      | 1,749      | 104        | 1,051      | +902.0%    |
| Net income<br>attributable to owners<br>of the parent | 328        | 1,035      | 1,081      | 346        | 929        | +168.4%    |

**Net Sales** has increased by 27.7% in the same period of the previous year. This was due to the addition of OLM Inc. that Imagica Robot Holdings Inc. acquired in April 2016, and the results of "Media Localization" segment which was not subject to the consolidated financial results previous year. **Operating Income** was 712 millions of yen. The main factor was also the addition of OLM Inc. Additionally the reduction of sales cost in "Post Production & Media Distribution" segment was effective. **Ordinary Income** was 1,051 millions of yen. The factor is above mentioned. **Net income attributable to owners of the parent** was 929 millions of yen.