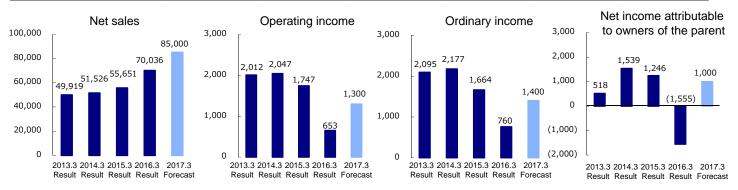

## Consolidated Financial forecast

(in millions of yen)

|                                                       | FY2012            | FY2013            | FY2014            | FY2015            | FY2016                 |            |
|-------------------------------------------------------|-------------------|-------------------|-------------------|-------------------|------------------------|------------|
|                                                       | Full Year Results | Full Year Results | Full Year Results | Full Year Results | Full Year<br>forecasts | YoY Change |
| Net sales                                             | 49,919            | 51,526            | 55,651            | 70,036            | 85,000                 | +21.4%     |
| Operating income                                      | 2,012             | 2,047             | 1,747             | 653               | 1,300                  | +98.9%     |
| Ordinary income                                       | 2,095             | 2,177             | 1,664             | 760               | 1,400                  | +84.1%     |
| Net income<br>attributable to owners<br>of the parent | 518               | 1,539             | 1,246             | (1,555)           | 1,000                  | -%         |

The forecast for the consolidated operating results current fiscal year ending March 31, 2017 has been revised up since 14<sup>th</sup> Feb. 2017.

Net income attributable to owners of the parent has been re-estimated to be 1 billion yen. Annual dividends is planned 10 yen per share.